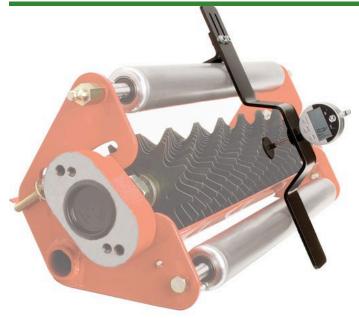

## Details

Stop guessing and wasting valuable man hours trying to set and re-set the depth of your verticut blades. The Verti-Gauge is simple to use and ensures accurate settings every time. Place verticut unit on work bench. Hang the Verti-Gauge on the roller across verticut blades. Adjust gauge to find center line on verticut shaft. Spin to find the highest point, then make adjustments and repeat on the right side, then left side. Tighten bolts and you're finished! Accuracy is .002. Takes less than 15 minutes to set all three reels. Ideal for all verticut reels.

- Simple to use and accurate every time
- Accuracy is .002
- Ideal for all Verticut reels
- Sets all three reels in less than 15 minutes

Specifications Manufacturer

**R&R** Products