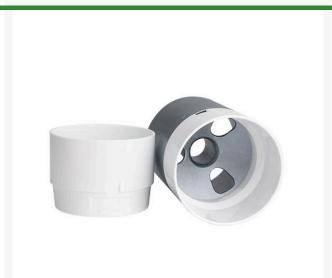

## **Details**

The White Metal Cup 008 provides benefits of both metal and plastic. The durable aluminum base is designed with a corrosion-free finish for long life with a replaceable crown that never needs painting. These crowns serve as a well-defined target. White Metal Crowns are available in white, pink or aluminum.

- Built for long-lasting durability and ease of care
- Replaceable crwon never needs painting
- Bright crown is well-defined target

## **Replacement Parts**

R18351 White Metal Crown
Only - White

**Krima Trading AB**Stene 710 Kumla, 692 93
+46 19 57 35 20