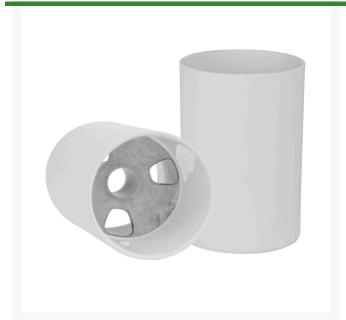

## **Details**

This regulation 6: white cup is die cast aluminum, machined for a precise fit with the flag pole ferrule. Vertical surfaces are powder-coated for brillant, long-lasting durability. the bottom surface is not powder-coated to there is no paint to chip. Meets all USGA and PGA regulations. Aluminum. White.

- 6" die-cast aluminum cup
- Powder-coated vertical surfaces for durability
- Meets USGS and PGA regulations