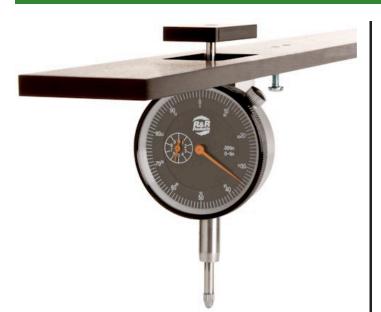

## **Details**

Accurately measures desired grooming depth of groomer or verticut units. Easy to use. Rotate the grooming blade facing down, place the bar on front and rear rollers then push the measuring rod until it touches the blades. Hard anodized aluminum. Fits all greensmowers. Instructions and conversion included. Displays measurements in .001" increments. 18" length.

- Specific Groomer or Verticut gauge
- Accurately measures desired grooming depth
- Easy to use
- Hard anodized aluminum
- Fits all greensmowers
- Instructions and conversion included
- Measurements in .001" increments
- 18" length
- Includes Plastic Case