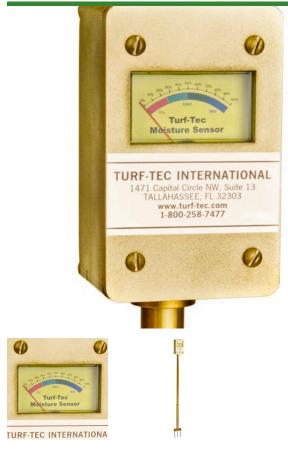

## Turf-Tec Moisture Sensor

R180

## **Details**

A moisture sensor is a must for all turf grass managers. This sensor calibrates in percentages and read out is immediate. Moisture can be checked at any level from 1" to 4" deep. Quick adjustable base allows easy depth adjustment for readings above, in and below the root zone. By monitoring the moisture in the soil, you can control the correct amount of irrigation each time you water. Dry spots can be identified before they become visually apparent without causing damage to stressed turf grass. Water movement problems are easily detected with the variable depth feature. Readings are in percentages from 0% to 100%.

- Essential for all turf grass managers
- Calibrates in percentages
- Immediate read-out
- Check moisture from 1" to 4" deep
- Identifies dry spots before causing damage
- Detects water movement problems
- Variable depth feature
- Moisture readings in percentages from 0 to 100%