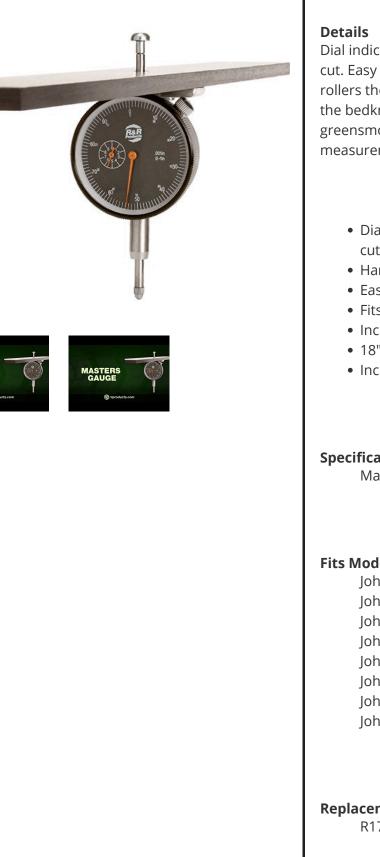

## **Masters Gauge - Inches** R175

Dial indicator accurately measures desired height of cut. Easy to use. Place the bar on front and rear rollers then push the measuring rod until it touches the bedknife edge. Hard anodized aluminum. Fits all greensmowers. Easy to read dial indicator. Displays measurements in .001" increments. 18" length.

- Dial indicator accurately measures height of cut
- Hard anodized aluminum
- Easy to use
- Fits all Greensmowers
- Increments of .001"
- 18" length
- Includes Plastic Case