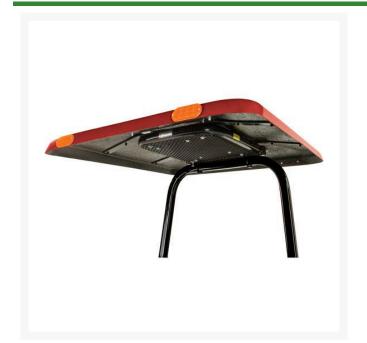

## **Cool Tops Canopy with Fan Fits 2in x 3in Straight Roll Bar (2016 & Older) Red** R151725

## Details

Stay cool and work in comfort with a Cool Tops canopy and fan installed on your equipment. The canopy provides the operator with shade while the overhead 16", 12 Volt fan produces a "Down Draft System" creating a clean, cool breeze on hot days to keep dust, sun, debris and insects off the operator. Durable poly canopy with welded steel frame. If required, Adapter Bar or Shims sold separately. Roll bar not included. Red canopy.