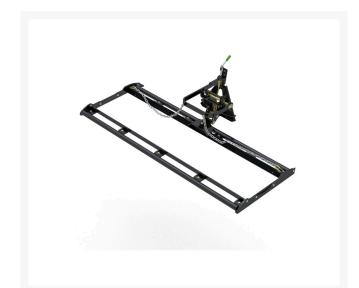

## Details

The Drag Mat Carrier Frame with Fast Connect Hitch is designed to lift a 6' x 3' steel or cocoa drag mat between passes or when traveling from field to field. Use R08758 Cocoa Mat or R08757 Steel Mat. Mat must be ordered seperately and is not included in the price of the attachment.

- Designed to lift a 6' x 3' steel or cocoa drag mat
- Use R08758 Cocoa Mat or R08757 Steel Mat