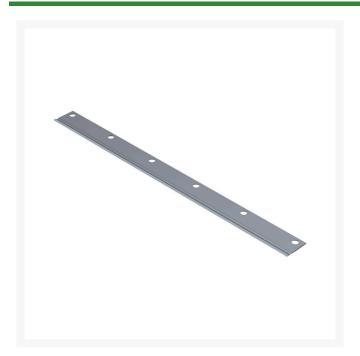

### **Specifications**

Manufacturer R&R Products

A - Bedknife Length 21 in B - Bedknife 6

Mounting Holes

C - Bedknife Lowest 3/16 in

HOC

**Krima Trading AB** Stene 710 Kumla, 692 93 +46 19 57 35 20

https://krima.rrproducts.com/