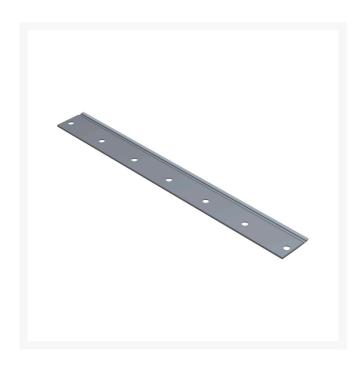

## **Details**

R&R Bedknives are manufactured from high carbon-boron alloy steel and then hardened to RC46-49 to match the temper of our reel blades and original equipment reels. Bedknives are surface ground on the top and front edge and straightened three times before being packaged with oil for rust prevention. All R&R Bedknives now have an increased front edge grind for added life. All R&R Bedknives are guaranteed against defects in material and workmanship under normal use for the life of the part.