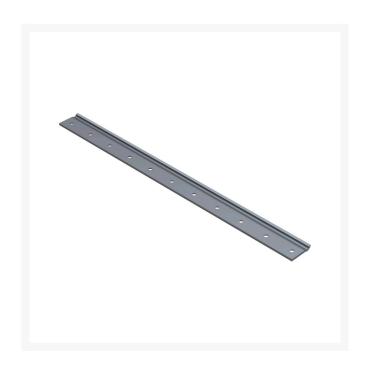

## **Details**

R&R Bedknives are manufactured from high carbon-boron alloy steel and then hardened to RC46-49 to match the temper of our reel blades and original equipment reels. Bedknives are surface ground on the top and front edge and straightened three times before being packaged with oil for rust prevention. All R&R Bedknives now have an increased front edge grind for added life. All R&R Bedknives are guaranteed against defects in material and workmanship under normal use for the life of the part.

- Manufactured from high carbon-boron alloy steel
- Hardened to match the temper of our reel blades and original equipment reels
- Lifetime Guaranteed\*

**Replaces** 

R&R Products R150452, R29-4020,

R30-0730, R37-7510,