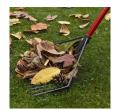

## **Details**

Rake, collect, sift, skim, dump, shovel and haul - all in one tool. The Rake Assassin switches from rake to shovel by simply holding the rake handle and rolling over. It now becomes a scoop. Dirt and sand is sifted while removing leaves, mowed grass, pruning clippings, weeds, pinecones, gravel, flower garden, pet waste or skim the pond, then carry to the waste area. Durable polycarbonate and aluminum with 15" wide head with polypropylene teeth. 46" handle.

- Rake, collect, sift, skim, dump and haul
- Ergonomic design
- Made of polycarbonate and aluminum with polypropropylene teeth
- Blade length 9"
- Rake head width 15"
- Weight 1.7 lbs.
- Length 59"

**Specifications** 