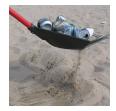

## **Details**

Rake, collect, sift, skim, dump, shovel and haul - all in one tool. The Rake Assassin switches from rake to shovel by simply holding the rake handle and rolling over. It now becomes a scoop. Dirt and sand is sifted while removing leaves, mowed grass, pruning clippings, weeds, pinecones, gravel, flower garden, pet waste or skim the pond, then carry to the waste area. Durable polycarbonate and aluminum with 15" wide head with polypropylene teeth. 46" handle.

- Rake, collect, sift, skim, dump and haul
- Ergonomic design
- Made of polycarbonate and aluminum with polypropropylene teeth
- Blade length 9"
- Rake head width 15"
- Weight 1.7 lbs.
- Length 59"

**Specifications** 