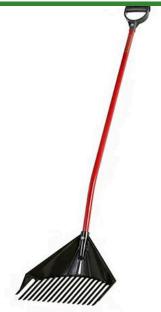

## Root Assassin Rake

## **Details**

Rake, collect, sift, skim, dump, shovel and haul - all in one tool. The Rake Assassin switches from rake to shovel by simply holding the rake handle and rolling over. It now becomes a scoop. Dirt and sand is sifted while removing leaves, mowed grass, pruning clippings, weeds, pinecones, gravel, flower garden, pet waste or skim the pond, then carry to the waste area. Durable polycarbonate and aluminum with 15" wide head with polypropylene teeth. 46" handle.

- Rake, collect, sift, skim, dump and haul
- Ergonomic design
- Made of polycarbonate and aluminum with polypropropylene teeth
- Blade length 9"
- Rake head width 15"
- Weight 1.7 lbs.
- Length 59"

**Specifications** 