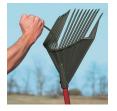

## **Details**

Rake, collect, sift, skim, dump, shovel and haul - all in one tool. The Rake Assassin switches from rake to shovel by simply holding the rake handle and rolling over. It now becomes a scoop. Dirt and sand is sifted while removing leaves, mowed grass, pruning clippings, weeds, pinecones, gravel, flower garden, pet waste or skim the pond, then carry to the waste area. Durable polycarbonate and aluminum with 15" wide head with polypropylene teeth. 46" handle.

- Rake, collect, sift, skim, dump and haul
- Ergonomic design
- Made of polycarbonate and aluminum with polypropropylene teeth
- Blade length 9"
- Rake head width 15"
- Weight 1.7 lbs.
- Length 59"

**Specifications** 