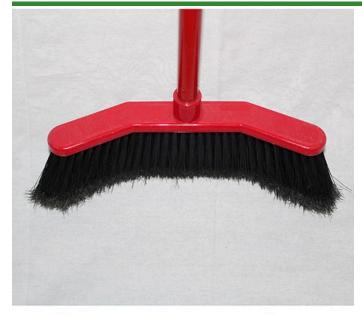

## **Details**

Features curved ends to funnel dirt toward the center of the broom, eliminating spills from the sides while creating a neat pile in the center. The low profile head gets under most cabinets and equipment while the flared edges sweep along walls and into corners easily. Lightweight design reduces fatigue. Available in 14" and 24" widths.

- Curved end sections funnel dirt toward the center section
- Creates a tidy pile in the center of the broom
- Low profile head tets under furniture, cabinets and equipment
- Extra-large 15" sweeping path cuts sweeping time in half
- Flared edges sweep along walls and into corners easily
- Lightweight 2 lbs.