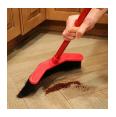

## **Davinci Curved Broom - 14"**

RRA1006

## **Details**

Features curved ends to funnel dirt toward the center of the broom, eliminating spills from the sides while creating a neat pile in the center. The low profile head gets under most cabinets and equipment while the flared edges sweep along walls and into corners easily. Lightweight design reduces fatigue. Available in 14" and 24" widths.

- Curved end sections funnel dirt toward the center section
- Creates a tidy pile in the center of the broom
- Low profile head tets under furniture, cabinets and equipment
- Extra-large 15" sweeping path cuts sweeping time in half
- Flared edges sweep along walls and into corners easily
- Lightweight 2 lbs.