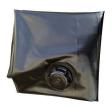

## **Details**

Quick Dam Water Curbs are long cylinder tubes made of durable 10 mil plyurethane that can be filled with water to act as a temporary barrier to control and divert flood water. Protects up to 6-1/2" or 10" in height. Dual chambers prevent rolling out of position. They can be filled, drained, stored, and reused, as needed, year after year for ongoing flood needs. Strong enough for an automobile to drive over. Compact and lightweight. Easy to use, just fill with water. Black. 6.5" x 4'.

- Contains, controls and diverts water
- Fill and drain with water as needed
- Compact and lightweight
- Store empty and fill on site as needed
- Dual chambers prevent rolling out of position
- Durable and chemical resistant
- Reusable year after year
- 5' length holds 40 gallons
- 320 lbs filled weight