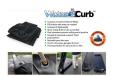

## **Details**

Quick Dam Water Curbs are long cylinder tubes made of durable 10 mil plyurethane that can be filled with water to act as a temporary barrier to control and divert flood water. Protects up to 6-1/2" or 10" in height. Dual chambers prevent rolling out of position. They can be filled, drained, stored, and reused, as needed, year after year for ongoing flood needs. Strong enough for an automobile to drive over. Compact and lightweight. Easy to use, just fill with water. Black. 6.5" x 4'.

- Contains, controls and diverts water
- Fill and drain with water as needed
- Compact and lightweight
- Store empty and fill on site as needed
- Dual chambers prevent rolling out of position
- Durable and chemical resistant
- Reusable year after year
- 5' length holds 40 gallons
- 320 lbs filled weight