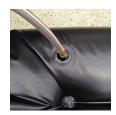

## **Details**

Quick Dam Water Curbs are long cylinder tubes made of durable 10 mil plyurethane that can be filled with water to act as a temporary barrier to control and divert flood water. Protects up to 6-1/2" or 10" in height. Dual chambers prevent rolling out of position. They can be filled, drained, stored, and reused, as needed, year after year for ongoing flood needs. Strong enough for an automobile to drive over. Compact and lightweight. Easy to use, just fill with water. Black. 6.5" x 4'.

- Contains, controls and diverts water
- Fill and drain with water as needed
- Compact and lightweight
- Store empty and fill on site as needed
- Dual chambers prevent rolling out of position
- Durable and chemical resistant
- Reusable year after year
- 5' length holds 40 gallons
- 320 lbs filled weight