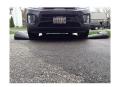

## **Details**

Quick Dam Water Curbs are long cylinder tubes made of durable 10 mil plyurethane that can be filled with water to act as a temporary barrier to control and divert flood water. Protects up to 6-1/2" or 10" in height. Dual chambers prevent rolling out of position. They can be filled, drained, stored, and reused, as needed, year after year for ongoing flood needs. Strong enough for an automobile to drive over. Compact and lightweight. Easy to use, just fill with water. Black. 6.5" x 4'.

- Contains, controls and diverts water
- Fill and drain with water as needed
- Compact and lightweight
- Store empty and fill on site as needed
- Dual chambers prevent rolling out of position
- Durable and chemical resistant
- Reusable year after year
- 5' length holds 40 gallons
- 320 lbs filled weight