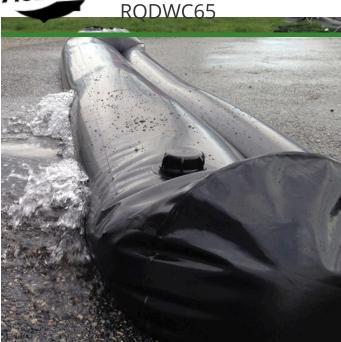

## **Details**

Quick Dam Water Curbs are long cylinder tubes made of durable 10 mil plyurethane that can be filled with water to act as a temporary barrier to control and divert flood water. Protects up to 6-1/2" or 10" in height. Dual chambers prevent rolling out of position. They can be filled, drained, stored, and reused, as needed, year after year for ongoing flood needs. Strong enough for an automobile to drive over. Compact and lightweight. Easy to use, just fill with water. Black. 6.5" x 4'.

- Contains, controls and diverts water
- Fill and drain with water as needed
- Compact and lightweight
- Store empty and fill on site as needed
- Dual chambers prevent rolling out of position
- Durable and chemical resistant
- Reusable year after year
- 5' length holds 40 gallons
- 320 lbs filled weight