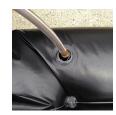

## **Details**

Quick Dam Water Curbs are long cylinder tubes made of durable 10 mil plyurethane that can be filled with water to act as a temporary barrier to control and divert flood water. Protects up to 6-1/2" or 10" in height. Dual chambers prevent rolling out of position. They can be filled, drained, stored, and reused, as needed, year after year for ongoing flood needs. Strong enough for an automobile to drive over. Compact and lightweight. Easy to use, just fill with water. Black. 6.5" x 20'.

- · Fill and drain with water as needed
- Compact and lightweight
- Store empty and fill on site as needed
- Dual chambers prevent rolling out of position
- Durable and chemical resistant 10 mil poly
- Reusable year after year
- Use for doorways, garages, sports fields, golf courses and many more
- Holds 160 gallons
- 1,280 lbs filled weight