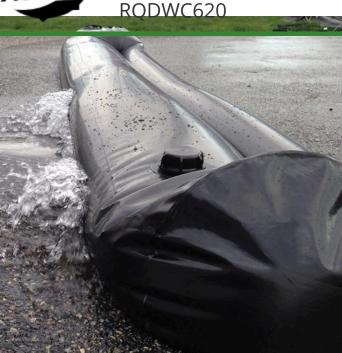

## Quick Dam Water Curb - 6.5" x 20' - 1/Bag

## **Details**

Quick Dam Water Curbs are long cylinder tubes made of durable 10 mil plyurethane that can be filled with water to act as a temporary barrier to control and divert flood water. Protects up to 6-1/2" or 10" in height. Dual chambers prevent rolling out of position. They can be filled, drained, stored, and reused, as needed, year after year for ongoing flood needs. Strong enough for an automobile to drive over. Compact and lightweight. Easy to use, just fill with water. Black. 6.5" x 20'.

- · Fill and drain with water as needed
- Compact and lightweight
- Store empty and fill on site as needed
- Dual chambers prevent rolling out of position
- Durable and chemical resistant 10 mil poly
- Reusable year after year
- Use for doorways, garages, sports fields, golf courses and many more
- Holds 160 gallons
- 1,280 lbs filled weight