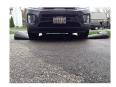

## **Details**

Quick Dam Water Curbs are long cylinder tubes made of durable 10 mil plyurethane that can be filled with water to act as a temporary barrier to control and divert flood water. Protects up to 6-1/2" or 10" in height. Dual chambers prevent rolling out of position. They can be filled, drained, stored, and reused, as needed, year after year for ongoing flood needs. Strong enough for an automobile to drive over. Compact and lightweight. Easy to use, just fill with water. Black. 6.5" x 20'.

- · Fill and drain with water as needed
- Compact and lightweight
- Store empty and fill on site as needed
- Dual chambers prevent rolling out of position
- Durable and chemical resistant 10 mil poly
- Reusable year after year
- Use for doorways, garages, sports fields, golf courses and many more
- Holds 160 gallons
- 1,280 lbs filled weight