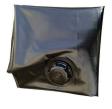

## **Details**

Quick Dam Water Curbs are long cylinder tubes made of durable 10 mil plyurethane that can be filled with water to act as a temporary barrier to control and divert flood water. Protects up to 6-1/2" or 10" in height. Dual chambers prevent rolling out of position. They can be filled, drained, stored, and reused, as needed, year after year for ongoing flood needs. Strong enough for an automobile to drive over. Compact and lightweight. Easy to use, just fill with water. Black. 10" x 5'.

- Fill and drain with water as needed
- Compact and lightweight
- Store empty and fill on site as needed
- Dual chambers prevent rolling out of position
- Durable and chemical resistant 10 mil poly
- Reuable year after year
- Use for doorways, garages, sports fields, golf courses and much more!
- Holds 175 gallons
- 1,400 lbs filled weight