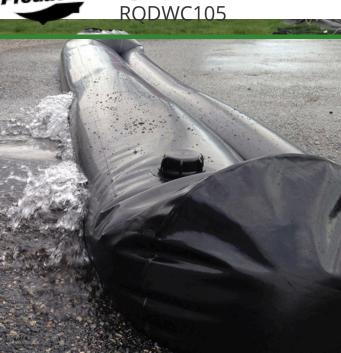

## **Details**

Quick Dam Water Curbs are long cylinder tubes made of durable 10 mil plyurethane that can be filled with water to act as a temporary barrier to control and divert flood water. Protects up to 6-1/2" or 10" in height. Dual chambers prevent rolling out of position. They can be filled, drained, stored, and reused, as needed, year after year for ongoing flood needs. Strong enough for an automobile to drive over. Compact and lightweight. Easy to use, just fill with water. Black. 10" x 5'.

- Fill and drain with water as needed
- Compact and lightweight
- Store empty and fill on site as needed
- Dual chambers prevent rolling out of position
- Durable and chemical resistant 10 mil poly
- Reuable year after year
- Use for doorways, garages, sports fields, golf courses and much more!
- Holds 175 gallons
- 1,400 lbs filled weight