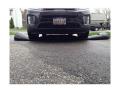

## **Details**

Quick Dam Water Curbs are long cylinder tubes made of durable 10 mil plyurethane that can be filled with water to act as a temporary barrier to control and divert flood water. Protects up to 6-1/2" or 10" in height. Dual chambers prevent rolling out of position. They can be filled, drained, stored, and reused, as needed, year after year for ongoing flood needs. Strong enough for an automobile to drive over. Compact and lightweight. Easy to use, just fill with water. Black. 10" x 5'.

- Fill and drain with water as needed
- Compact and lightweight
- Store empty and fill on site as needed
- Dual chambers prevent rolling out of position
- Durable and chemical resistant 10 mil poly
- Reuable year after year
- Use for doorways, garages, sports fields, golf courses and much more!
- Holds 175 gallons
- 1,400 lbs filled weight