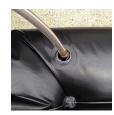

- Fill and drain with water as needed
- Compact and lightweight
- Store empty and fill on site as needed
- Dual chambers prevent rolling out of position
- Durable and chemical resistant 10 mil poly
- Reuable year after year
- Use for doorways, garages, sports fields, golf courses and much more!
- Holds 175 gallons
- 1,400 lbs filled weight