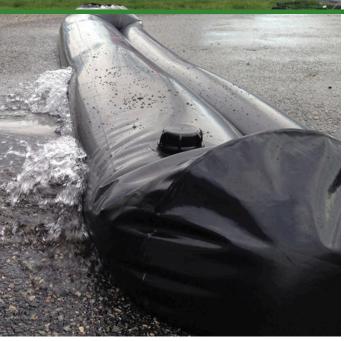

## Details

Quick Dam Water Curbs are long cylinder tubes made of durable 10 mil plyurethane that can be filled with water to act as a temporary barrier to control and divert flood water. Protects up to 6-1/2" or 10" in height. Dual chambers prevent rolling out of position. They can be filled, drained, stored, and reused, as needed, year after year for ongoing flood needs. Strong enough for an automobile to drive over. Compact and lightweight. Easy to use, just fill with water. Black. 6.5" x 10'.

- Fill and drain with water as needed
- Compact and lightweight
- Store empty and fill on site as needed
- Dual chambers prevent rolling out of position
- Durable and chemical resistant 10 mil poly
- Reusable year after year
- Use for doorways, garages, fields, golf courses and more!
- 10' length holds 80 gallons
- 640 lbs filled weight