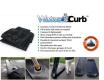

## Details

Quick Dam Water Curbs are long cylinder tubes made of durable 10 mil plyurethane that can be filled with water to act as a temporary barrier to control and divert flood water. Protects up to 6-1/2" or 10" in height. Dual chambers prevent rolling out of position. They can be filled, drained, stored, and reused, as needed, year after year for ongoing flood needs. Strong enough for an automobile to drive over. Compact and lightweight. Easy to use, just fill with water. Black. 6.5" x 10'.

- Fill and drain with water as needed
- Compact and lightweight
- Store empty and fill on site as needed
- Dual chambers prevent rolling out of position
- Durable and chemical resistant 10 mil poly
- Reusable year after year
- Use for doorways, garages, fields, golf courses and more!
- 10' length holds 80 gallons
- 640 lbs filled weight

## Specifications

| Manufacturer |
|--------------|
| Color        |
| Height       |
| Length       |
| Material     |

Quick Dam Black 6.5 in 10 ft 10 mil Polyurethane