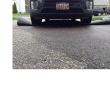

## Details

Quick Dam Water Curbs are long cylinder tubes made of durable 10 mil plyurethane that can be filled with water to act as a temporary barrier to control and divert flood water. Protects up to 6-1/2" or 10" in height. Dual chambers prevent rolling out of position. They can be filled, drained, stored, and reused, as needed, year after year for ongoing flood needs. Strong enough for an automobile to drive over. Compact and lightweight. Easy to use, just fill with water. Black. 6.5" x 10'.

- Fill and drain with water as needed
- Compact and lightweight
- Store empty and fill on site as needed
- Dual chambers prevent rolling out of position
- Durable and chemical resistant 10 mil poly
- Reusable year after year
- Use for doorways, garages, fields, golf courses and more!
- 10' length holds 80 gallons
- 640 lbs filled weight