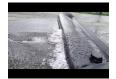

## Details

Quick Dam Water Curbs are long cylinder tubes made of durable 10 mil plyurethane that can be filled with water to act as a temporary barrier to control and divert flood water. Protects up to 6-1/2" or 10" in height. Dual chambers prevent rolling out of position. They can be filled, drained, stored, and reused, as needed, year after year for ongoing flood needs. Strong enough for an automobile to drive over. Compact and lightweight. Easy to use, just fill with water. Black. 10" x 10'.

- Fill and drain with water as needed
- Compact and lightweight
- Store empty and fill on site as needed
- Dual chambers prevent rolling out of position
- Durable and chemical resistant 10 mil poly
- Reusable year after year
- Use for doorways, garages, sports fields, golf courses and much more!
- Holds 350 gallons
- 2,800 lbs filled weight