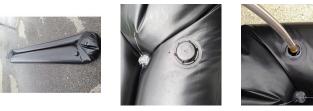

## Details

Quick Dam Water Curbs are long cylinder tubes made of durable 10 mil plyurethane that can be filled with water to act as a temporary barrier to control and divert flood water. Protects up to 6-1/2" or 10" in height. Dual chambers prevent rolling out of position. They can be filled, drained, stored, and reused, as needed, year after year for ongoing flood needs. Strong enough for an automobile to drive over. Compact and lightweight. Easy to use, just fill with water. Black. 10" x 10'.

- Fill and drain with water as needed
- Compact and lightweight
- Store empty and fill on site as needed
- Dual chambers prevent rolling out of position
- Durable and chemical resistant 10 mil poly
- Reusable year after year
- Use for doorways, garages, sports fields, golf courses and much more!
- Holds 350 gallons
- 2,800 lbs filled weight