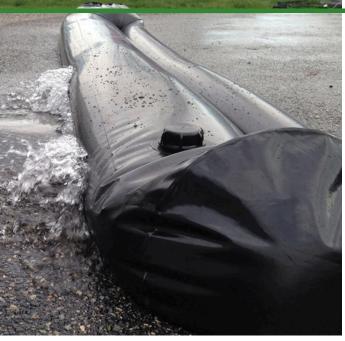

## Details

Quick Dam Water Curbs are long cylinder tubes made of durable 10 mil plyurethane that can be filled with water to act as a temporary barrier to control and divert flood water. Protects up to 6-1/2" or 10" in height. Dual chambers prevent rolling out of position. They can be filled, drained, stored, and reused, as needed, year after year for ongoing flood needs. Strong enough for an automobile to drive over. Compact and lightweight. Easy to use, just fill with water. Black. 10" x 10'.

- Fill and drain with water as needed
- Compact and lightweight
- Store empty and fill on site as needed
- Dual chambers prevent rolling out of position
- Durable and chemical resistant 10 mil poly
- Reusable year after year
- Use for doorways, garages, sports fields, golf courses and much more!
- Holds 350 gallons
- 2,800 lbs filled weight