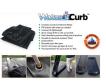

## Details

Quick Dam Water Curbs are long cylinder tubes made of durable 10 mil plyurethane that can be filled with water to act as a temporary barrier to control and divert flood water. Protects up to 6-1/2" or 10" in height. Dual chambers prevent rolling out of position. They can be filled, drained, stored, and reused, as needed, year after year for ongoing flood needs. Strong enough for an automobile to drive over. Compact and lightweight. Easy to use, just fill with water. Black. 10" x 10'.

- Fill and drain with water as needed
- Compact and lightweight
- Store empty and fill on site as needed
- Dual chambers prevent rolling out of position
- Durable and chemical resistant 10 mil poly
- Reusable year after year
- Use for doorways, garages, sports fields, golf courses and much more!
- Holds 350 gallons
- 2,800 lbs filled weight