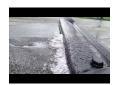

## **Details**

Quick Dam Water Curbs are long cylinder tubes made of durable 10 mil plyurethane that can be filled with water to act as a temporary barrier to control and divert flood water. Protects up to 6-1/2" or 10" in height. Dual chambers prevent rolling out of position. They can be filled, drained, stored, and reused, as needed, year after year for ongoing flood needs. Strong enough for an automobile to drive over. Compact and lightweight. Easy to use, just fill with water. Black. 10" x 20'