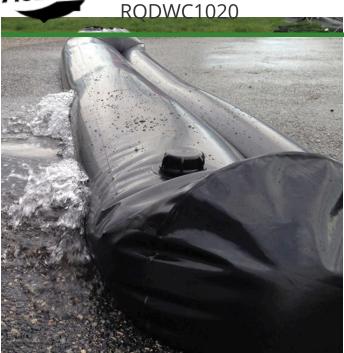

## Quick Dam Water Curb - 10" x 20' - 1/Bag

## **Details**

Quick Dam Water Curbs are long cylinder tubes made of durable 10 mil plyurethane that can be filled with water to act as a temporary barrier to control and divert flood water. Protects up to 6-1/2" or 10" in height. Dual chambers prevent rolling out of position. They can be filled, drained, stored, and reused, as needed, year after year for ongoing flood needs. Strong enough for an automobile to drive over. Compact and lightweight. Easy to use, just fill with water. Black. 10" x 20'

- · Fill and drain with water as needed
- Compact and lightweight
- Store empty and fill on site as needed
- Dual chambers prevent rolling out of position
- Durable and chemical resistant 10 mil poly
- Reusable year after year
- Use for doorways, garages, sports fields, golf courses and much more
- Holds 700 gallons
- 5,600 lbs filled weight