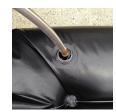

## **Details**

Quick Dam Water Curbs are long cylinder tubes made of durable 10 mil plyurethane that can be filled with water to act as a temporary barrier to control and divert flood water. Protects up to 6-1/2" or 10" in height. Dual chambers prevent rolling out of position. They can be filled, drained, stored, and reused, as needed, year after year for ongoing flood needs. Strong enough for an automobile to drive over. Compact and lightweight. Easy to use, just fill with water. Black. 10" x 20'

- · Fill and drain with water as needed
- Compact and lightweight
- Store empty and fill on site as needed
- Dual chambers prevent rolling out of position
- Durable and chemical resistant 10 mil poly
- Reusable year after year
- Use for doorways, garages, sports fields, golf courses and much more
- Holds 700 gallons
- 5,600 lbs filled weight