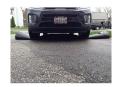

## **Details**

Quick Dam Water Curbs are long cylinder tubes made of durable 10 mil plyurethane that can be filled with water to act as a temporary barrier to control and divert flood water. Protects up to 6-1/2" or 10" in height. Dual chambers prevent rolling out of position. They can be filled, drained, stored, and reused, as needed, year after year for ongoing flood needs. Strong enough for an automobile to drive over. Compact and lightweight. Easy to use, just fill with water. Black. 10" x 20'

- · Fill and drain with water as needed
- Compact and lightweight
- Store empty and fill on site as needed
- Dual chambers prevent rolling out of position
- Durable and chemical resistant 10 mil poly
- Reusable year after year
- Use for doorways, garages, sports fields, golf courses and much more
- Holds 700 gallons
- 5,600 lbs filled weight