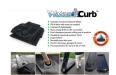

## **Details**

Quick Dam Water Curbs are long cylinder tubes made of durable 10 mil plyurethane that can be filled with water to act as a temporary barrier to control and divert flood water. Protects up to 6-1/2" or 10" in height. Dual chambers prevent rolling out of position. They can be filled, drained, stored, and reused, as needed, year after year for ongoing flood needs. Strong enough for an automobile to drive over. Compact and lightweight. Easy to use, just fill with water. Black. 10" x 20'

- · Fill and drain with water as needed
- Compact and lightweight
- Store empty and fill on site as needed
- Dual chambers prevent rolling out of position
- Durable and chemical resistant 10 mil poly
- Reusable year after year
- Use for doorways, garages, sports fields, golf courses and much more
- Holds 700 gallons
- 5,600 lbs filled weight