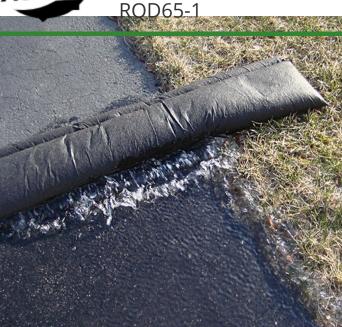

## **Details**

Compact, lightweight and ready to use, no sand needed. Quick Dam Flood Barriers contain a super absorbent powder that swells and gels when wet. The Flood Barriers may be stacked 3 feet high to create a sturdy protective barrier to contain or divert flood water. Built-in wedge prevents rolling out of position. Non-hazardous and non-toxic. 5 feet. Reusable. Black.

- Self activated barriers contain and divert water
- Barriers contain a super absorbent powder that gels water
- May be left in place up to 8 months for ongoing protection
- Stack up to 3 ft high
- Built in wedge prevents rolling out of position
- Use through winter for that protection
- Non-hazardous, non-toxic, environmentally friendly
- Reusable
- Great for use on golf courses and athletic fields