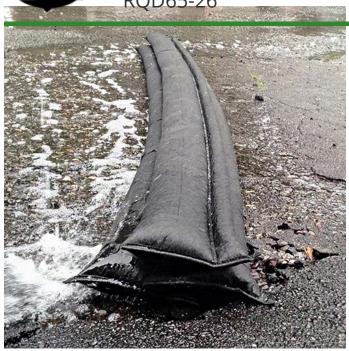

## **Quick Dam Flood Barrier - 5' - 26/Box**

RQD65-26

## **Details**

Compact, lightweight, ready to use and no sand needed. Quick Dam Flood Barriers contain a super absorbent powder that swells and gels when wet. The Flood Barriers may be stacked 3 feet high to create a sturdy protective barrier to contain or divert flood water. Built-in wedge prevents rolling out of position. Non-hazardous and non-toxic. Available in 5', 10' and 17' lengths. Reusable. Black.