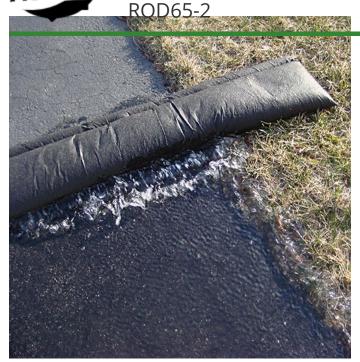

## Details

Compact, lightweight and ready to use, no sand needed. Quick Dam Flood Barriers contain a super absorbent powder that swells and gels when wet. The Flood Barriers may be stacked 3 feet high to create a sturdy protective barrier to contain or divert flood water. Built-in wedge prevents rolling out of position. Non-hazardous and non-toxic. 5' length. Reusable. Black. Bag / 2.

- Self activated barriers contain and divert water
- Barriers contain a super absorbet powder that gels water
- Barriers may be left in place up to 8 months
- Stack up to 3 barriers high
- Built in wedge prevents rolling out of position
- Use through the winter for thaw protection
- Non-hazardous, non-toxic, environmentally friendly
- Reusable
- Great for use on golf courses and athletic fields