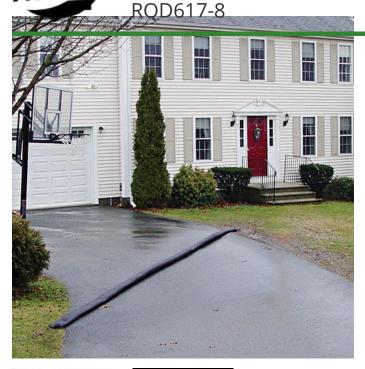

## Quick Dam Flood Barrier - 17' - 8/Box

## Details

Compact, lightweight and ready to use, no sand needed. Quick Dam Flood Barriers contain a super absorbent powder that swells and gels when wet. The Flood Barriers may be stacked 3 feet high to create a sturdy protective barrier to contain or divert flood water. Built-in wedge prevents rolling out of position. Non-hazardous and non-toxic. 17' length. Reusable. Black. Box / 8.

- Self activated barriers contain and divert water
- Barriers contain a super absorbent powder that gels water
- Barriers may be left in place up to 8 months
- Stack up to 3 barriers high
- Built in wedge prevents rolling
- Use through the winter for thaw protection
- Non-hazardous, non-toxic, environmentally friendly
- Reusable
- Great for use on golf courses and athletic fields