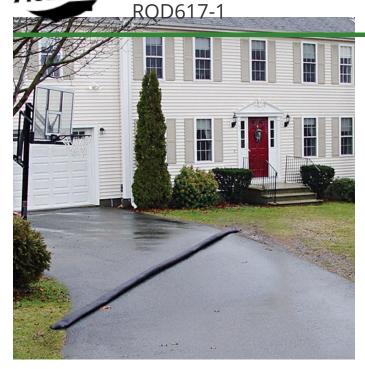

## Quick Dam Flood Barrier - 17' - 1/Bag

## Details

Compact, lightweight and ready to use, no sand needed. Quick Dam Flood Barriers contain a super absorbent powder that swells and gels when wet. The Flood Barriers may be stacked 3 feet high to create a sturdy protective barrier to contain or divert flood water. Built-in wedge prevents rolling out of position. Non-hazardous and non-toxic. 17' length. Reusable. Black.

- Self activated barrier contain and divert water
- Barriers contain a super absorbent powder that gels water
- Barriers may be left in place up to 8 months
- Stack up to 3 barriers high
- Built in wedge prevents rolling out of position
- Use through the winter for thaw protection
- Non-hazardous, non-toxic, environmentally friendly
- Reusable
- Great for use on golf courses and athletic fields