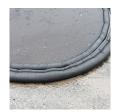

## **Details**

Compact, lightweight and ready to use, no sand needed. Quick Dam Flood Barriers contain a super absorbent powder that swells and gels when wet. The Flood Barriers may be stacked 3 feet high to create a sturdy protective barrier to contain or divert flood water. Built-in wedge prevents rolling out of position. Non-hazardous and non-toxic. 10' length. Reusable. Black. Box / 12.

- Self activated barriers contain and divert water
- Barriers contain a super absorbent powder that gels water
- May be left in place up to 8 months
- Stack up to 3 barriers high
- Built in wedge prevents rolling
- Use through the winter for thaw protection
- Non-hazardous, non-toxic, environmentally friendly
- Reusable
- Great for use on golf courses and athletic fields