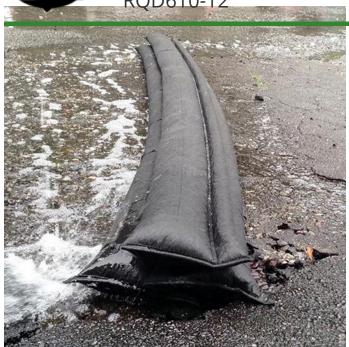

## **Quick Dam Flood Barrier - 10' - 12/Box**

RQD610-12

## **Details**

Compact, lightweight and ready to use, no sand needed. Quick Dam Flood Barriers contain a super absorbent powder that swells and gels when wet. The Flood Barriers may be stacked 3 feet high to create a sturdy protective barrier to contain or divert flood water. Built-in wedge prevents rolling out of position. Non-hazardous and non-toxic. 10' length. Reusable. Black. Box / 12.

- Self activated barriers contain and divert water
- Barriers contain a super absorbent powder that gels water
- May be left in place up to 8 months
- Stack up to 3 barriers high
- Built in wedge prevents rolling
- Use through the winter for thaw protection
- Non-hazardous, non-toxic, environmentally friendly
- Reusable
- Great for use on golf courses and athletic fields