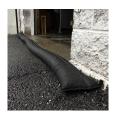

## **Details**

Compact, lightweight and ready to use, no sand needed. Quick Dam Flood Barriers contain a super absorbent powder that swells and gels when wet. The Flood Barriers may be stacked 3 feet high to create a sturdy protective barrier to contain or divert flood water. Built-in wedge prevents rolling out of position. Non-hazardous and non-toxic. 10' length. Reusable. Black.

- Self activated barriers contain and divert water
- Barriers contain a super absorbent powder that gels water
- Barriers may be left in place up to 8 months
- Stack up to 3 barriers high
- Built in wedge prevents rolling out of position
- Use through the winter for thaw protection
- Non-hazardous, non-toxic, environmentally friendly
- Reusable
- Great for use on golf courses and athletic fields