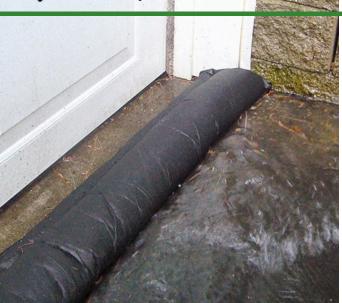

## **Details**

Compact, lightweight and ready to use, no sand needed. Quick Dam Flood Barriers contain a super absorbent powder that swells and gels when wet. The Flood Barriers may be stacked 3 feet high to create a sturdy protective barrier to contain or divert flood water. Built-in wedge prevents rolling out of position. Non-hazardous and non-toxic. 10' length. Reusable. Black.

- Self activated barriers contain and divert water
- Barriers contain a super absorbent powder that gels water
- Barriers may be left in place up to 8 months
- Stack up to 3 barriers high
- Built in wedge prevents rolling out of position
- Use through the winter for thaw protection
- Non-hazardous, non-toxic, environmentally friendly
- Reusable
- Great for use on golf courses and athletic fields