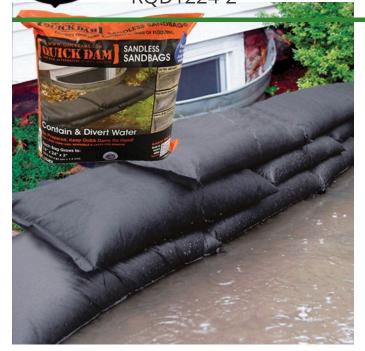

# Quick Dam Flood Bags - 12" x 24" -2/Bag RQD1224-2

### Details

Quick Dams activate and grow to 3.5 inch high sandbag in minutes with a contained super absorbent powder that swells and gels when wet. Compact, lightweight, ready to use and no sand needed. Simply place in the path of problem water and watch a Quick Dam quickly absorb 4 gallons of water. Easily stacks in brick or pyramid formation to build a retaining wall. Provides continuous protection for several months, if needed. Not for salt water use. Reusable. Environmentally friendly. Black. 2 / Bag.

- Patented Water Activated flood bags (Sandless Sandbags) Just get them wet
- Bags grow to 12in x 24in x 3.5in high
- No need for sand or labor, filling sandbags
- Absorbs 4 gallons of water and grows to full size 3.5in high in 10 minutes
- Contains a super absorbent powder that swells and gels water
- Swelled bags contain, control, and divert flood water
- Stack multiple bags in brick formation to increase wall height
- Safe, non-hazardous, non-toxic
- Leave in place for ongoing protection and use
- Environmentally friendly and decomposes over time
- Not for use with Salt Water- a chemical reaction causes deflation