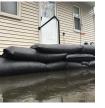

### Details

Quick Dams activate and grow to 3.5 inch high sandbag in minutes with a contained super absorbent powder that swells and gels when wet. Compact, lightweight, ready to use and no sand needed. Simply place in the path of problem water and watch a Quick Dam quickly absorb 4 gallons of water. Easily stacks in brick or pyramid formation to build a retaining wall. Provides continuous protection for several months, if needed. Not for salt water use. Reusable. Environmentally friendly. Black. 2 / Bag.

- Patented Water Activated flood bags (Sandless Sandbags) Just get them wet
- Bags grow to 12in x 24in x 3.5in high
- No need for sand or labor, filling sandbags
- Absorbs 4 gallons of water and grows to full size 3.5in high in 10 minutes
- Contains a super absorbent powder that swells and gels water
- Swelled bags contain, control, and divert flood water
- Stack multiple bags in brick formation to increase wall height
- Safe, non-hazardous, non-toxic
- Leave in place for ongoing protection and use
- Environmentally friendly and decomposes over time
- Not for use with Salt Water- a chemical reaction causes deflation