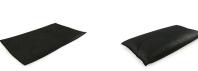

### Details

Quick Dams activate and grow to 3.5 inch high sandbag in minutes with a contained super absorbent powder that swells and gels when wet. Compact, lightweight, ready to use and no sand needed. Simply place in the path of problem water and watch a Quick Dam quickly absorb 4 gallons of water. Easily stacks in brick or pyramid formation to build a retaining wall. Provides continuous protection for several months, if needed. Not for salt water use. Reusable. Environmentally friendly. Black. 2 / Bag.

- Patented Water Activated flood bags (Sandless Sandbags) Just get them wet
- Bags grow to 12in x 24in x 3.5in high
- No need for sand or labor, filling sandbags
- Absorbs 4 gallons of water and grows to full size 3.5in high in 10 minutes
- Contains a super absorbent powder that swells and gels water
- Swelled bags contain, control, and divert flood water
- Stack multiple bags in brick formation to increase wall height
- Safe, non-hazardous, non-toxic
- Leave in place for ongoing protection and use
- Environmentally friendly and decomposes over time
- Not for use with Salt Water- a chemical reaction causes deflation