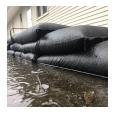

### Details

Quick Dams activate and grow to 3.5 inch high sandbag in minutes with a contained super absorbent powder that swells and gels when wet. Compact, lightweight, ready to use and no sand needed. Simply place in the path of problem water and watch a Quick Dam quickly absorb 4 gallons of water. Easily stacks in brick or pyramid formation to build a retaining wall. Provides continuous protection for several months, if needed. Not for salt water use. Reusable. Environmentally friendly. Black. 2 / Bag.

- Patented Water Activated flood bags (Sandless Sandbags) Just get them wet
- Bags grow to 12in x 24in x 3.5in high
- No need for sand or labor, filling sandbags
- Absorbs 4 gallons of water and grows to full size 3.5in high in 10 minutes
- Contains a super absorbent powder that swells and gels water
- Swelled bags contain, control, and divert flood water
- Stack multiple bags in brick formation to increase wall height
- Safe, non-hazardous, non-toxic
- Leave in place for ongoing protection and use
- Environmentally friendly and decomposes over time
- Not for use with Salt Water- a chemical reaction causes deflation