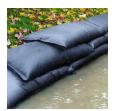

### Details

Quick Dams activate and grow to 3.5 inch high sandbag in minutes with a contained super absorbent powder that swells and gels when wet. Compact, lightweight, ready to use and no sand needed. Simply place in the path of problem water and watch a Quick Dam quickly absorb 4 gallons of water. Easily stacks in brick or pyramid formation to build a retaining wall. Provides continuous protection for several months, if needed. Not for salt water use. Reusable. Environmentally friendly. Black. 2 / Bag.

- Patented Water Activated flood bags (Sandless Sandbags) Just get them wet
- Bags grow to 12in x 24in x 3.5in high
- No need for sand or labor, filling sandbags
- Absorbs 4 gallons of water and grows to full size 3.5in high in 10 minutes
- Contains a super absorbent powder that swells and gels water
- Swelled bags contain, control, and divert flood water
- Stack multiple bags in brick formation to increase wall height
- Safe, non-hazardous, non-toxic
- Leave in place for ongoing protection and use
- Environmentally friendly and decomposes over time
- Not for use with Salt Water- a chemical reaction causes deflation