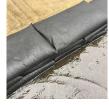

### Details

Quick Dams activate and grow to 3.5 inch high sandbag in minutes with a contained super absorbent powder that swells and gels when wet. Compact, lightweight, ready to use and no sand needed. Simply place in the path of problem water and watch a Quick Dam quickly absorb 4 gallons of water. Easily stacks in brick or pyramid formation to build a retaining wall. Provides continuous protection for several months, if needed. Not for salt water use. Reusable. Environmentally friendly. Black. 2 / Bag.

- Patented Water Activated flood bags (Sandless Sandbags) Just get them wet
- Bags grow to 12in x 24in x 3.5in high
- No need for sand or labor, filling sandbags
- Absorbs 4 gallons of water and grows to full size 3.5in high in 10 minutes
- Contains a super absorbent powder that swells and gels water
- Swelled bags contain, control, and divert flood water
- Stack multiple bags in brick formation to increase wall height
- Safe, non-hazardous, non-toxic
- Leave in place for ongoing protection and use
- Environmentally friendly and decomposes over time
- Not for use with Salt Water- a chemical reaction causes deflation