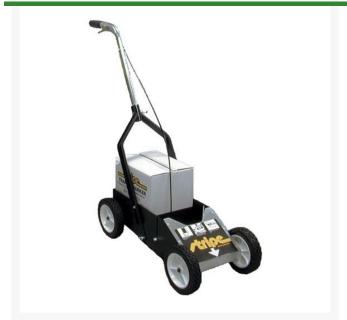

## **Seymour Stripe Traffic Marking Machine**

**RPZ-604** 

## **Details**

Designed for Stripe Traffic Paint. Easy to use machine applies crisp, even 2" to 4" lines to most any concrete or asphalt surface. Applies even pressure on nozzle for paint disbursement. Can be used with both water-based or solvent-based Stripe It Traffic Paints. Inverted Tip. Holds 12 cans.

- Applies crisp 2" to 4" lines to any hard surface
- Applies even pressure on nozzle
- Water-based or solvent-based Stripe It Traffic Paints may be used
- Inverted tip
- Holds 12 cans