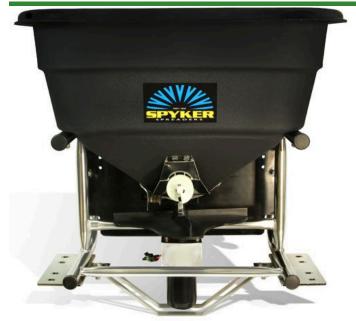

## Spyker Pro 120 lb Electric Spreader

RPS80-12010

## **Details**

This Spyker 120 lb. (54 kg) capacity electric spreader is designed for use with 4-wheel UTV, ATV and ZTR vehicles. Features a 12 volt DC motor mounted outside the hopper to allow more material capacity, variable speed control, a polypropylene hopper, and stainless steel tubing. Accu-way system spread pattern. Gate control operated by a foot pedal from the seat or optional 6 ft cable gate control available for UTV or ATV. Use with minimum vehicle dry weight of 1050 lb, minimum wheelbase of 70.9 " and minimum payload capacity of 800 lb. Includes hopper cover and screen.