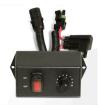

## **Details**

This Spyker 120 lb. (54 kg) capacity electric spreader is designed for use with 4-wheel UTV, ATV and ZTR vehicles. Features a 12 volt DC motor mounted outside the hopper to allow more material capacity, variable speed control, a polypropylene hopper, and stainless steel tubing. Accu-way system spread pattern. Gate control operated by a foot pedal from the seat or optional 6 ft cable gate control available for UTV or ATV. Use with minimum vehicle dry weight of 1050 lb, minimum wheelbase of 70.9 " and minimum payload capacity of 800 lb. Includes hopper cover and screen.