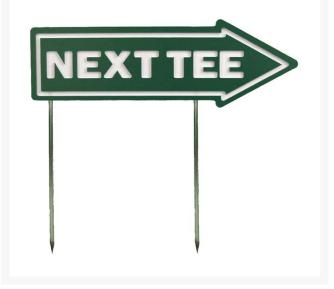

# 15" Laminate Sign - "Next Tee" Green with White

RP91302GW

#### Details

If you're looking for signs with outstanding looks, durability and value, these should be your first choice. Two-toned laminated plastic is engraved through the top layer exposing the center color. Numerous color combinations and messages available. Never needs paint. Resistant to weather, harsh chemicals, impact abuse and graffiti. One-side message except for double-sided "Next Tee" and "Carts" when arrow is necessary. Steel spike. "Next Tee" Green / White. 15" x 4" arrow.

### Specifications

Manufacturer Color Dimensions R&R Products Green / White 15 x 4 in