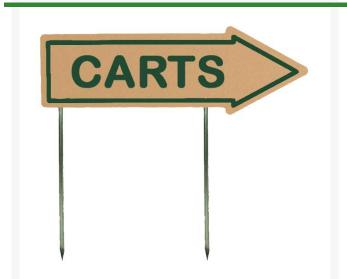

## 15" Laminate Sign - "Carts" Tan with Green

RP91301TG

## **Details**

If you're looking for signs with outstanding looks, durability and value, these should be your first choice. Two-toned laminated plastic is engraved through the top layer exposing the center color. Numerous color combinations and messages available. Never needs paint. Resistant to weather, harsh chemicals, impact abuse and graffiti. One-side message except for double-sided "Next Tee" and "Carts" when arrow is necessary. Steel spike or solid laminate spike design. 15" x 4" arrow.

## **Specifications**

Manufacturer R&R Products
Color Tan / Green
Dimensions 15 x 4 in