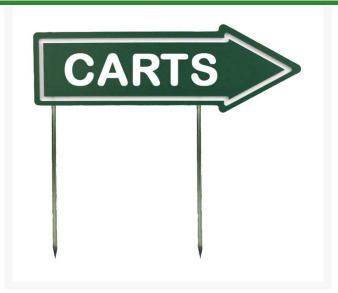

# 15" Laminate Sign - "Carts" Green with White

RP91301GW

#### Details

If you're looking for signs with outstanding looks, durability and value, these should be your first choice. Two-toned laminated plastic is engraved through the top layer exposing the center color. Numerous color combinations and messages available. Never needs paint. Resistant to weather, harsh chemicals, impact abuse and graffiti. One-side message except for double-sided "Next Tee" and "Carts" when arrow is necessary. Steel spike. "Carts" Green / White. 15" x 4" arrow.

#### **Specifications**

Manufacturer Color Dimensions R&R Products Green / White 15 x 4 in