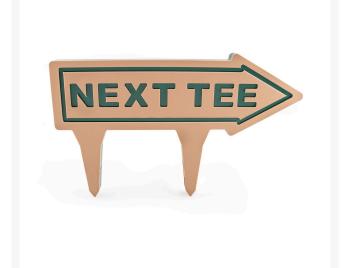

# 15" Engraved Plastic Direction Arrow -"Next Tee" - Tan with Green

RP91202TG

## Details

If you're looking for signs with outstanding looks, durability and value, these should be your first choice. Two-toned laminated plastic is engraved through the top layer exposing the center color. Numerous color combinations and messages available. Never needs paint. Resistant to weather, harsh chemicals, impact abuse and graffiti. One-side message except for double-sided "Next Tee" and "Carts" when arrow is necessary. Laminated spike. "Next Tee" Tan / Green. 15" x 4" arrow.

### Specifications

Manufacturer Color Dimensions R&R Products Tan / Green 15 x 4 in