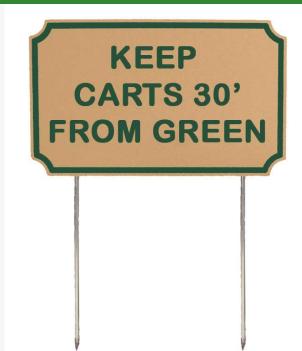

## Details

If you're looking for signs with outstanding looks, durability and value, these should be your first choice. Two-toned laminated plastic is engraved through the top layer exposing the center color. Never needs paint. Resistant to weather, harsh chemicals, impact abuse and graffiti. 9 1/2" steel spikes. "Keep Carts 30' from Green" Tan/green. 12" X 7 5/16"

## Specifications

Manufacturer Color Dimensions R&R Products Tan / Green 12 x 7-5/16 in