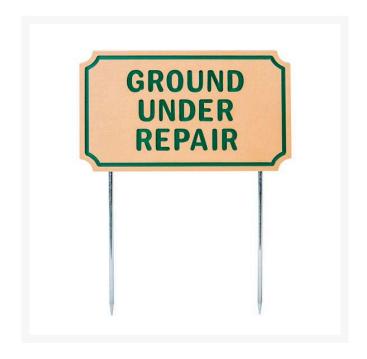

## Sign - Rect -Grd Under Repair-Tg RP91105TG

## **Details**

If you're looking for signs with outstanding looks, durability and value, these should be your first choice. Two-toned laminated plastic is engraved through the top layer exposing the center color. Never needs paint. Resistant to weather, harsh chemicals, impact abuse and graffiti. 9 1/2" steel spikes. "Ground Under Repair" Tan/green. 12" X 7 5/16".

## **Specifications**

Manufacturer R&R Products
Color Tan / Green
Dimensions 12 x 7-5/16 in