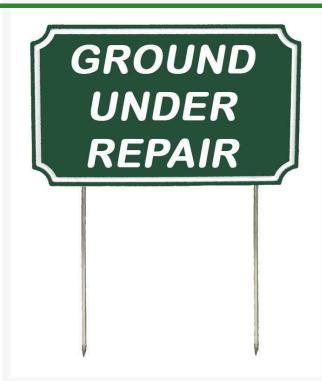

## Details

If you're looking for signs with outstanding looks, durability and value, these should be your first choice. Two-toned laminated plastic is engraved through the top layer exposing the center color. Never needs paint. Resistant to weather, harsh chemicals, impact abuse and graffiti. 9 1/2" steel spikes. "Ground Under Repair" Green/white. 12" X 7 5/16".

- Two-toned, engraved, laminated plastic
- Durable and inexpensive
- Resistant to weather, chemicals, impact abuse, and graffiti
- Steel spikes

## Specifications

Manufacturer Color Dimensions R&R Products Green / White 12 x 7-5/16 in