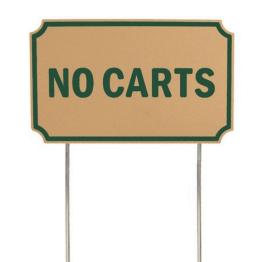

## Details

If you're looking for signs with outstanding looks, durability and value, these should be your first choice. Two-toned laminated plastic is engraved through the top layer exposing the center color. Never needs paint. Resistant to weather, harsh chemicals, impact abuse and graffiti. 9 1/2" steel spikes. "No Carts". Tan/green. 12" X 7 5/16".

- Two-toned, engraved, laminated plastic
- Durable and inexpensive
- Resistant to weather, chemicals, impact abuse, graffiti
- Steel spikes

### Specifications

| Manufacturer |  |
|--------------|--|
| Color        |  |
| Dimensions   |  |

R&R Products Tan / Green 12 x 7-5/16 in