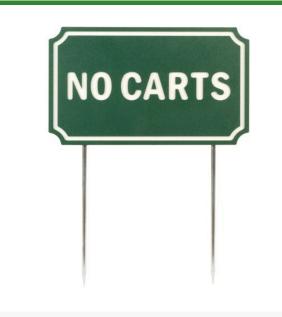

## Details

If you're looking for signs with outstanding looks, durability and value, these should be your first choice. Two-toned laminated plastic is engraved through the top layer exposing the center color. Never needs paint. Resistant to weather, harsh chemicals, impact abuse and graffiti. 9 1/2" steel spikes. "No Carts". Green/white. 12" X 7 5/16".

- Two-toned, engraved, laminated plastic
- Durable and inexpensive
- Resistant to weather, chemicals, impact abuse, graffiti
- Steel spikes

### Specifications

| Manufacturer | R&R Products   |
|--------------|----------------|
| Color        | Green / White  |
| Dimensions   | 12 x 7-5/16 in |