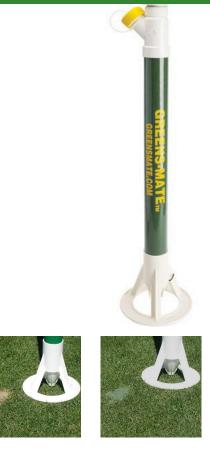

## **Greens-Mate Divot Repair Tool**

## **Details**

Repair ball marks, divots and turf imperfections by dispensing a metered amount of dry material without bending over. It's faster and requires less effort. Designed with a flat bottom base to prevent the nozzle from touching the ground, eliminating clogging from morning dew. For a perfect repair, place over the imperfection, tap the top knob, then lightly tamp with the base. Optional divot nozzle automatically dispenses material for divot repair. Carry strap included. Sold separately.

- Repair ball marks quickly and fully without bending over!
- Easy to use
- Divot nozzle for automatic dispensing available separately
- Carry strap included