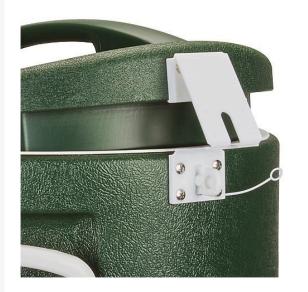

## Details

Lockable Lid Tether connects the lid to the cooler body assuring integrity of the water. Plastic tether holds lid at side of cooler, when open, to avoid ground contamination. Secure with padlock to prevent tampering or unwanted access after cooler is filled. Locks sold separately. Instructions included. Easy installation. This is a must for every cooler.

- Prevents tampering with cooler
- Holds lid when open to avoid ground contamination
- Locks sold separately