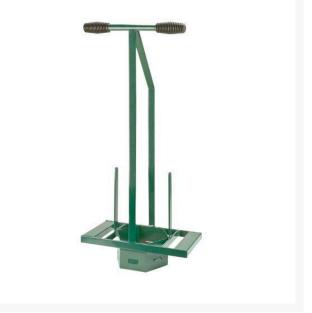

# Hexagon Turf Repairer RP7428

### Details

Cut hexagonal pieces of turf 7" (18cm) across, up to a depth of 3"-4" (8-10cm). Simply use your bodyweight to stand or step on the base to make the cuts. This is a fast, effective way of turf removal, as cut segments will stack in the tool "magazine," allowing for continuous operation and transportation from one area to another. Steel construction. Powder-coated paint finish.

- Fast, effective turf removal
- Cut turf segments stack in tool "magazine" allowing continuous operation and transport from area to area
- Steel construction
- Power-coated paint finish