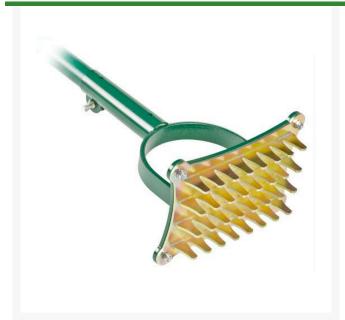

## Static Seed Slotter RP7423

## **Details**

Specially designed with a flat-bottomed slot that only reaches a depth of 1/2" (13mm approx), the Static Seed Slotter encourages grass seed to germinate more rapidly and allows moisture in the soil to be better absorbed, which helps develop stronger root growth. This static tool doubles as a tamper when seed slotter head is removed. Includes removable 6' fiberglass handle.

- Special flat-bottomed slot design
- Only penetrates 1/2"
- Encourages rapid germination
- Allows better moisture absorption
- Doubles as a tamper (with seed slotter head removed)
- Removable 6' fiberglass handle