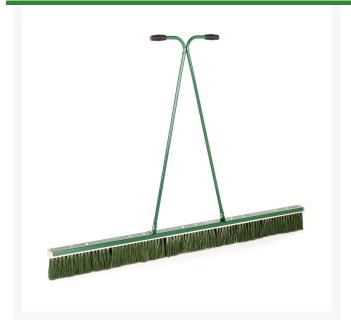

## **Dragbrush**, 6' (1.83M)

RP7400-6

## **Details**

Use on the golf course for brushing top dressings, dew and worm cast removal, grass grooming and ground clearance. Ideal for sports fields to groom infield or sweep a large payment area. Comfortable handle grips. Dragbrush available in 4' (1.2m), 5' (1.52m) and 6' (1.83m) width. Replacement brush sections and replacement heads sold separately.