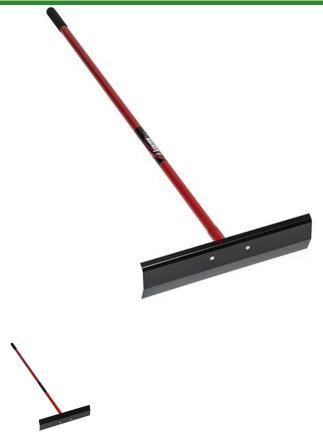

## **Details**

The Steel Backfill Rake is more effective than a shovel for many landscaping, irrigation and utility jobs. A great tool for quickly backfilling trenches and moving soil and aggregate materials. The rake features a 20" steel head with a 60in double-bolted powder-coated red aluminum handle with vinyl cushion grip.

## **Specifications**

Manufacturer Kenyon Tools
Handle Length 60 in
Handle Material Aluminum
Tool Head Width 20 in

**Krima Trading AB**Stene 710 Kumla, 692 93
+46 19 57 35 20

https://krima.rrproducts.com/