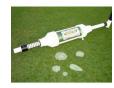

## **Details**

Make ball marks virtually disappear. The SPOT is designed to help level irregularities on greens for a smoother, faster-playing surface roll. This lightweight, operator-friendly tool uses a simple point and push motion to dispense fill material. A short, quick motion releases a small amount of fill; a long slow motion delivers a larger amount. Dispense any dry material such as sand/seed mix, sand/fertilizer mix, ant bait or coarse salt for weed control.

- Smoothes irregularities in greens for a faster roll
- Dispenses dry material quickly and easily
- Lightweight
- Easy to use