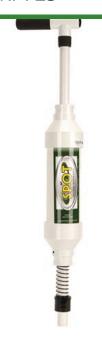

## The Spot Micro Ball Mark Dresser

## **Details**

Make ball marks virtually disappear. The SPOT is designed to help level irregularities on greens for a smoother, faster-playing surface roll. This lightweight, operator-friendly tool uses a simple point and push motion to dispense fill material. A short, quick motion releases a small amount of fill; a long slow motion delivers a larger amount. Dispense any dry material such as sand/seed mix, sand/fertilizer mix, ant bait or coarse salt for weed control.