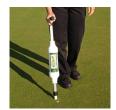

## **Details**

Make ball marks virtually disappear. The SPOT is designed to help level irregularities on greens for a smoother, faster-playing surface roll. This lightweight, operator-friendly tool uses a simple point and push motion to dispense fill material. A short, quick motion releases a small amount of fill; a long slow motion delivers a larger amount. Dispense any dry material such as sand/seed mix, sand/fertilizer mix, ant bait or coarse salt for weed control.

- Smoothes irregularities in greens for a faster roll
- Dispenses dry material quickly and easily
- Lightweight
- Easy to use