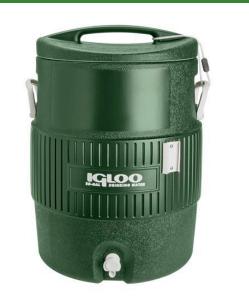

# Igloo Cooler - 10 gal Hunter Green RP7000

### Details

10 gallon IGLOO water cooler. Made of polyethylene exterior with sanitary white liner. Cleans easily and resists stains and odors. Ultratherm foam insulation for maximum cold retention. Keeper cord prevents lid loss. Wide mouth pressure fit lid for easy filling. Truck mounting bracket and cup dispenser available.

Please note: Due to excessive air freight charges, this item will be shipped ground freight.

- Polyethlyene exterior with sanitaty white liner
- Resists stains and odors
- Ultratherm foam insulation for max cold retention
- Keeper cord on lid
- Wide mouth pressure fit lide for easy filling
- Truck mounting bracket and cup dispenser available

#### **Specifications**

Manufacturer Capacity Color lgloo 10 gal Hunter Green