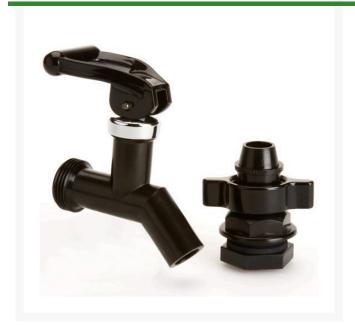

## **Details**

This Valve Handle Spigot must replace the original push button spigot when liners are used. Slide the hose tube through the spigot, then, trim 2" beyond the spigot to prevent cup from touching spigot while dispensing liquid, providing maximum sanitary protection. Liquid never touches inside cooler or spigot, reducing cleaning labor and maximizing sanitary protection. Dishwasher safe. Black.