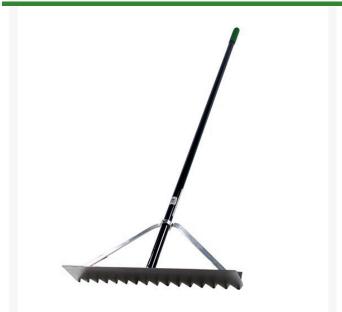

## Proturf Lute Rake, 24" RP56923

## **Details**

This especially designed lightweight lute rake is engineered with an aluminum head with serrated teeth ideal for spreading gravel or grading soil. Designed with a solid aluminum plug in the head-to-handle conversion, unlike the plastic or wooden heads used in other brands. Constructed with wraparound bracing head design and 66" powder-coated aluminum handle.

- Lightweight lute rake ideal for spreading gravel or grading soil
- Aluminum head with serrated teeth
- Solid aluminum plug in the head-to-handle conversion
- Wrap around bracing head design for strength