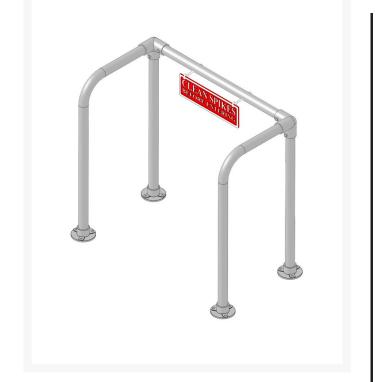

## Details

Hand rails safely allow golfers to clean shoes with less chance of slipping and falling. Durable aluminum tubing and cast fittings are black powder coated for long life. "Please Clean Shoe Spikes" Sign Included with all Rail Kits.