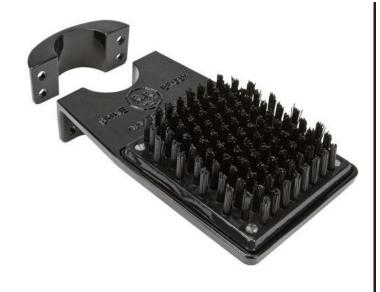

## **Pole Mount Spike Cleaner - Medium Brush**

R&R Shoe and Spike Cleaners remove dirt and debris from shoes and spikes. This brush style lets you easily clean the bottom of your shoes and boots. The Pole Mount design lets you attach the cleaner to a post. More aggressive brushes are also available for "Spike" shoes. Constructed from durable cast aluminum with replaceable high-impact resistant plastic brushes.

## **Replacement Parts**

| RP3018-1 | Bolt - Hex HD 5/16-18 x  |
|----------|--------------------------|
|          | 1-1/4                    |
| RP3018-2 | Nut - 5/16-18 Zinc       |
| RP550-1  | Screw - 10-24 x 7/8 Flsl |
|          | SS                       |
| RP552-B  | Base - Pipe Mount        |
|          | Cleaner                  |
| RP552-C  | Clamp - Post Mount       |

RP552-C Clamp - Post Mount RP554-11 Medium Bottom Brush

- Shoe Cleaner